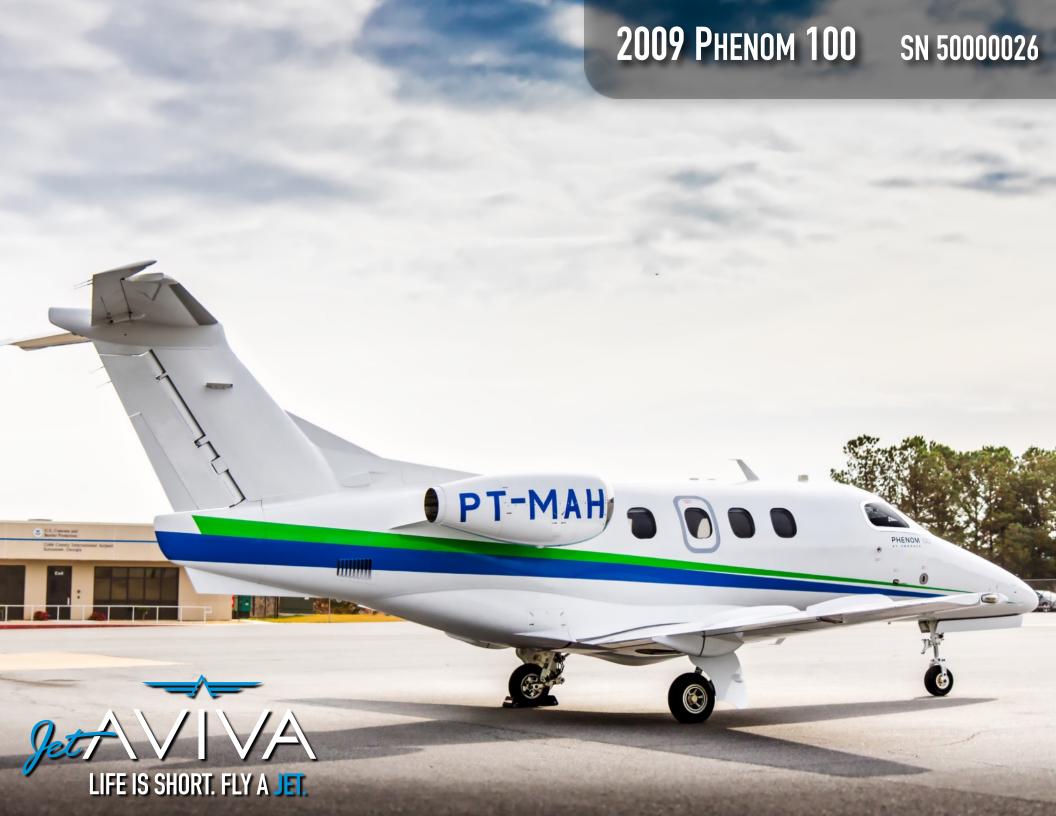

YEAR & MODEL: 2009 PHENOM 100 AIRFRAME TT: 1,690

SERIAL NUMBER: 50000026 ENGINE TT: 1,615/1,690

REGISTRATION: PT-MAH LOCATION: GEORGIA, USA

## **EXTERIOR & PAINT:**

Beautifully designed in Overall White with Green and Blue accent stripes.