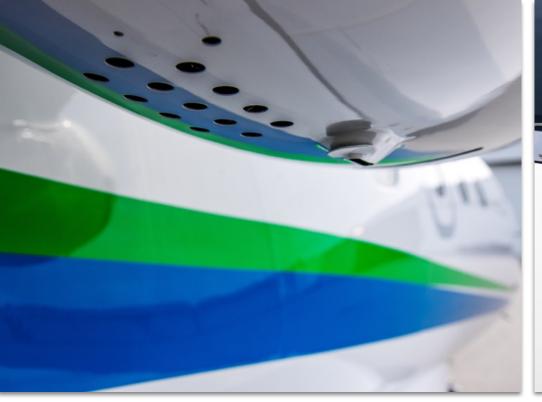

## **EXTERIOR & PAINT:**

Beautifully designed in Overall White with Green and Blue accent stripes.