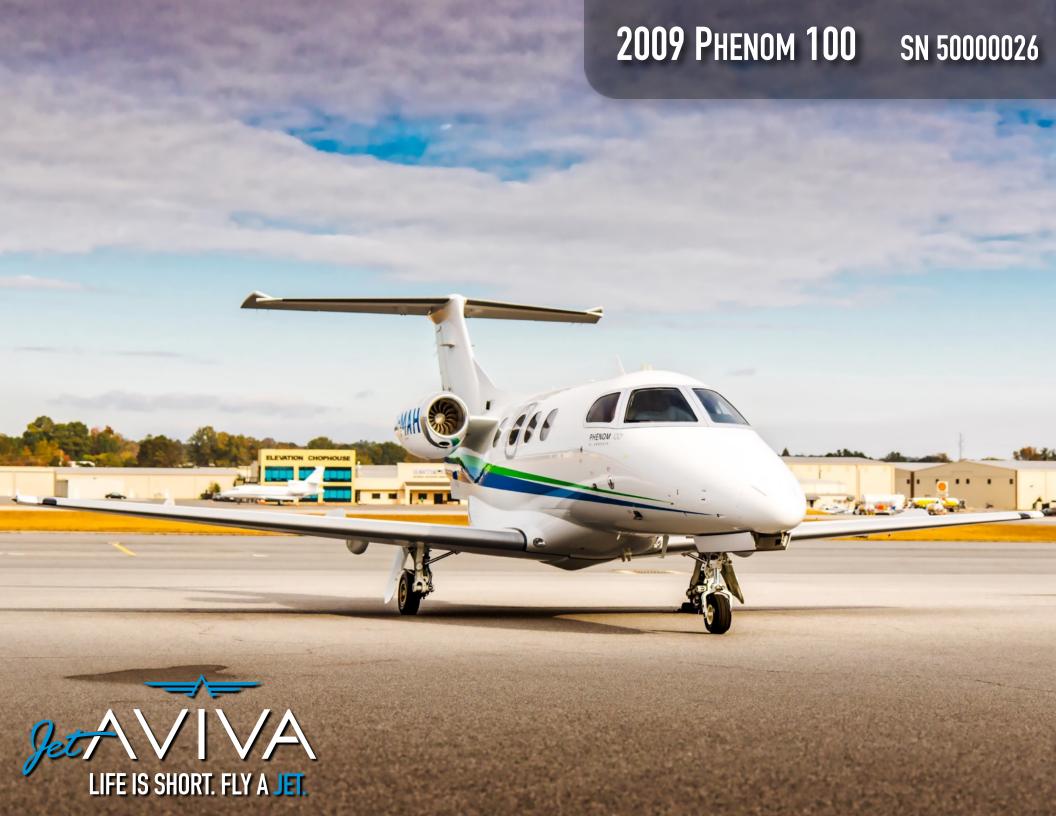

YEAR & MODEL: 2009 PHENOM 100 AIRFRAME TT: 1,690

SERIAL NUMBER: 50000026 ENGINE TT: 1,615/1,690

REGISTRATION: PT-MAH LOCATION: GEORGIA, USA

## **EXTERIOR & PAINT:**

Beautifully designed in Overall White with Green and Blue accent stripes.