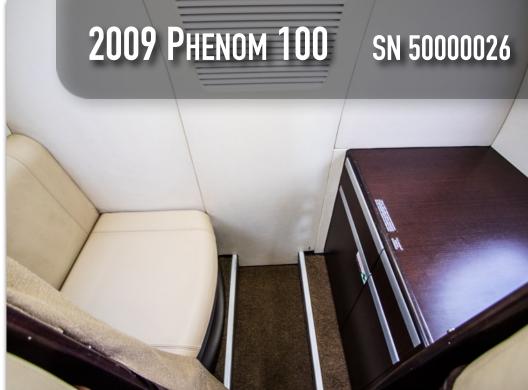

# INTERIOR & CABIN:

Club configuration in Beige Leather.

Custom catering shelving with premium ice chest.