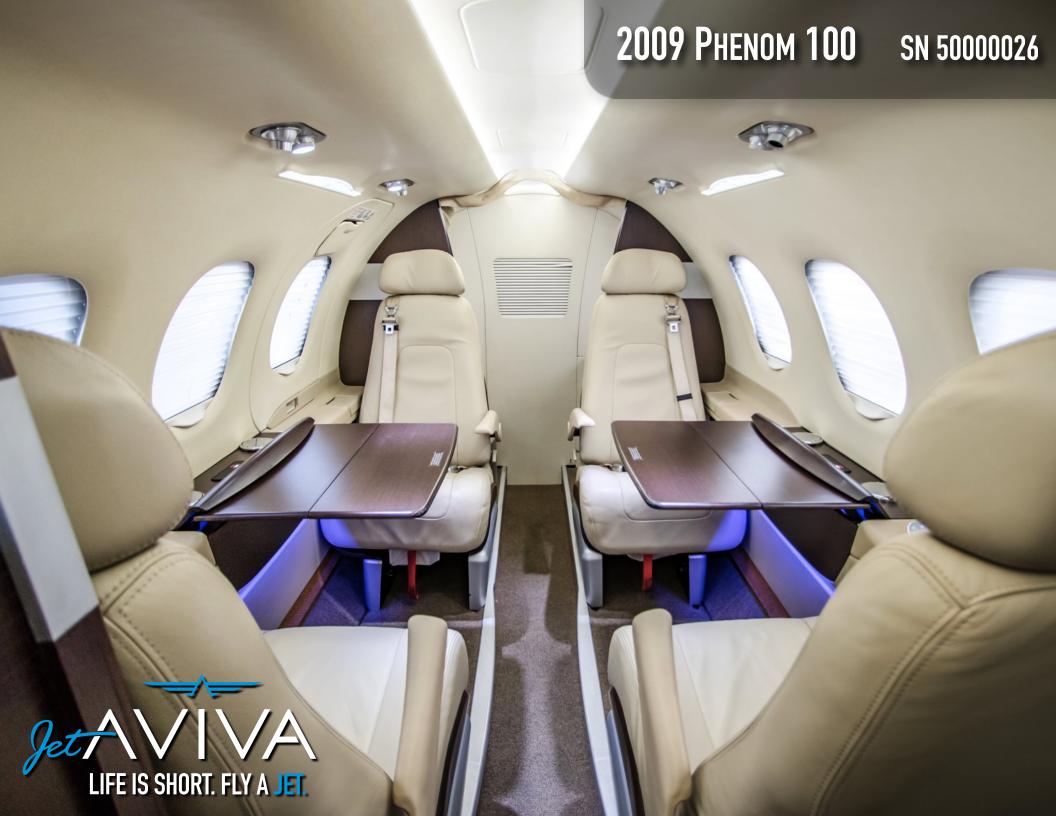

# INTERIOR & CABIN:

Club configuration in Beige Leather.

Custom catering shelving with premium ice chest.