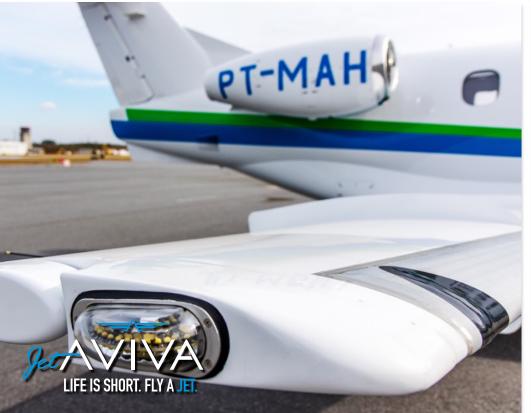

## **EXTERIOR & PAINT:**

Beautifully designed in Overall White with Green and Blue accent stripes.