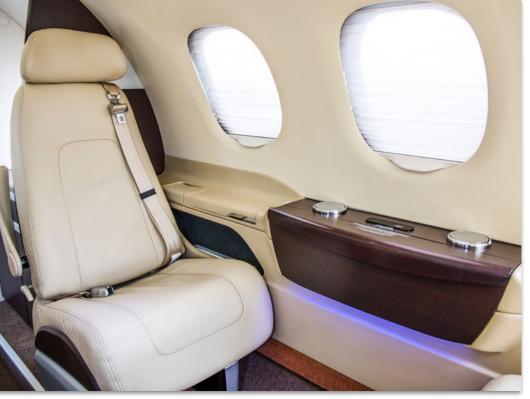

# INTERIOR & CABIN:

Club configuration in Beige Leather.

Custom catering shelving with premium ice chest.