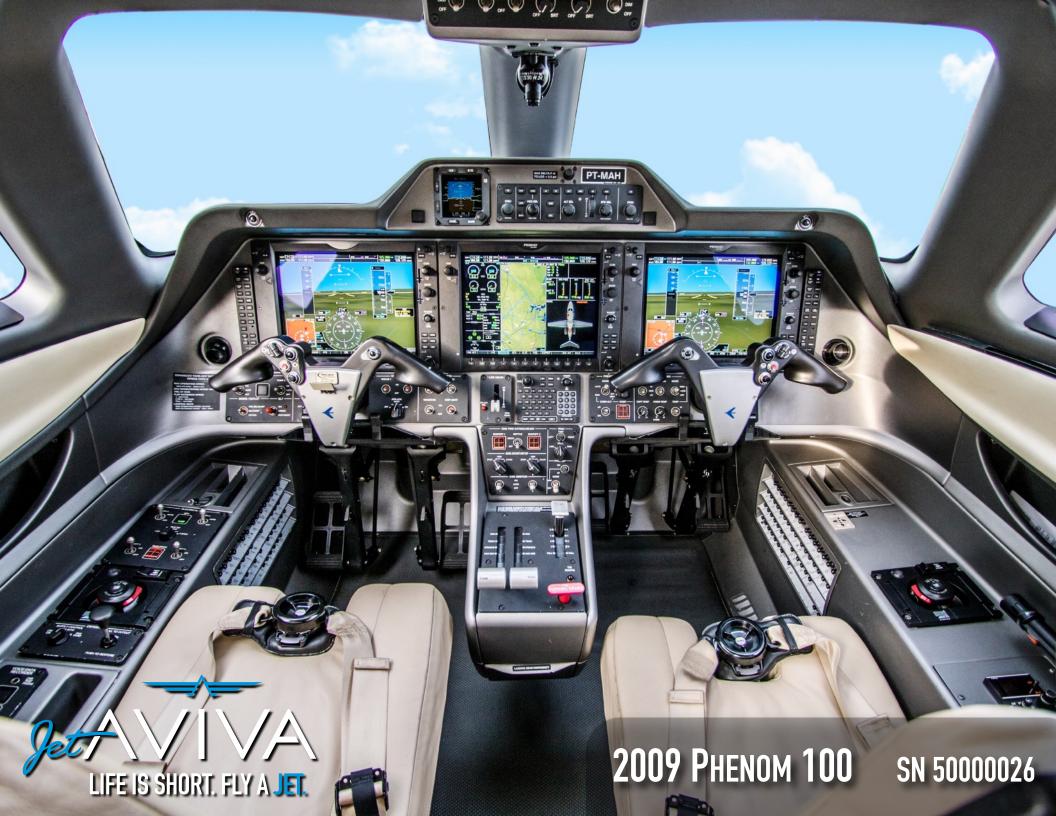

### **AVIONICS:**

Garmin G1000 Avionics Suite

Three 12.4-inch Active Matrix Liquid Crystal displays

FMS - Flight Management System

Dual GPS (WAAS Capable)

EICAS - Engine Indication and Crew Alert System

Dual Audio Control

CMC - Central Maintenance Computer

Terrain Awareness Warning System - TAWS

XM Satellite Weather Radio

## **ADDITIONAL FEATURES:**

TCAS-I

**ADF** 

Weather Radar

ChartView

Synthetic Vision

DME

Premium door