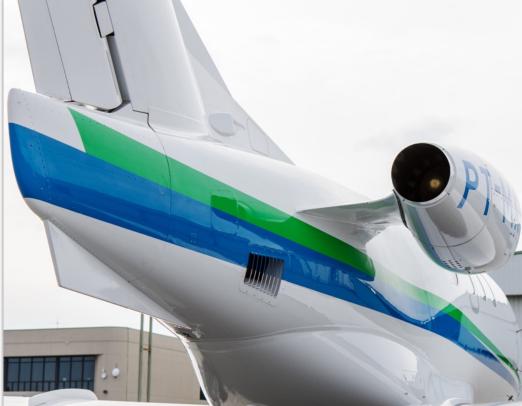

## **EXTERIOR & PAINT:**

Beautifully designed in Overall White with Green and Blue accent stripes.