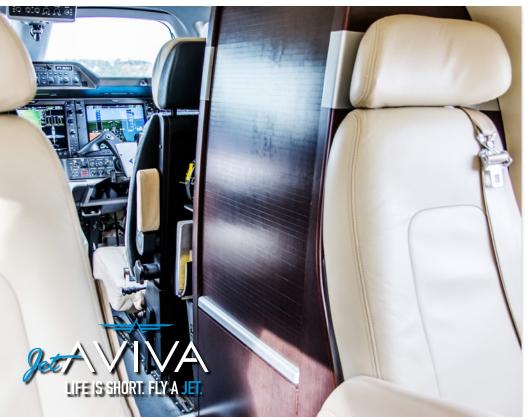

# INTERIOR & CABIN:

Club configuration in Beige Leather.

Custom catering shelving with premium ice chest.