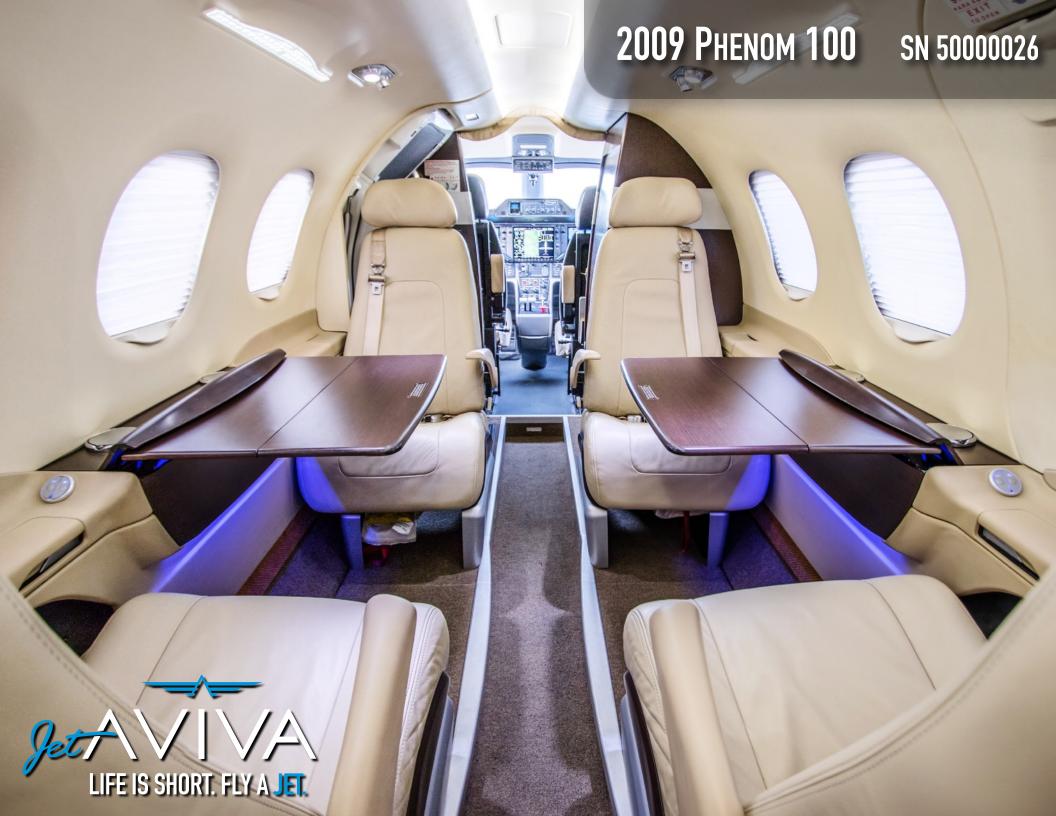

# INTERIOR & CABIN:

Club configuration in Beige Leather.

Custom catering shelving with premium ice chest.