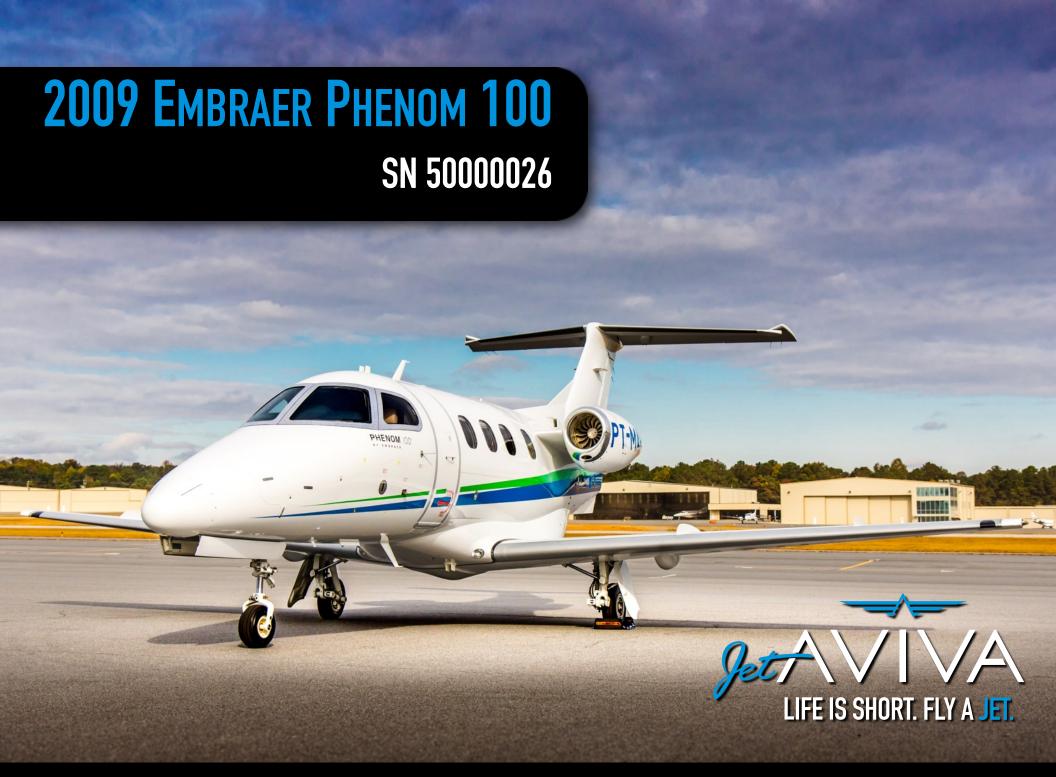

YEAR & MODEL: 2009 PHENOM 100 AIRFRAME TT: 1,690

SERIAL NUMBER: 50000026 ENGINE TT: 1,615/1,690

REGISTRATION: PT-MAH LOCATION: GEORGIA, USA

## **EXTERIOR & PAINT:**

Beautifully designed in Overall White with Green and Blue accent stripes.