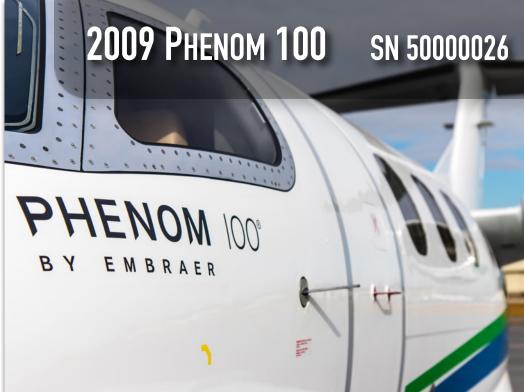

YEAR & MODEL: 2009 PHENOM 100 AIRFRAME TT: 1,690

SERIAL NUMBER: 50000026 ENGINE TT: 1,615/1,690

REGISTRATION: PT-MAH LOCATION: GEORGIA, USA

#### **AIRFRAME:**

2009 Airframe 1,690 Hours TTAF